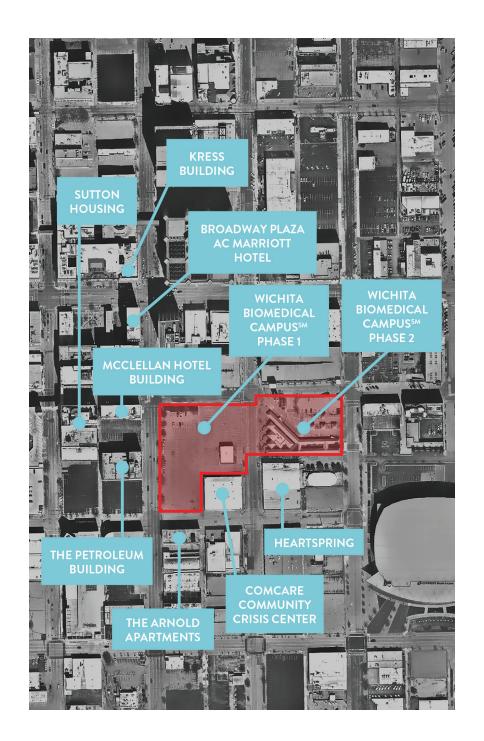

# Biomedical Growth

# INVESTMENT CONVERGING

#### **Under Construction**

Broadway Plaza AC Marriott Hotel Sutton Housing Wichita Biomedical Campus<sup>SM</sup> - Phase 1

## In Planning

COMCARE Community Crisis Center Heartspring Kress Building McClellan Hotel Building The Arnold Apartments The Petroleum Building Wichita Biomedical Campus<sup>SM</sup> - Phase 2