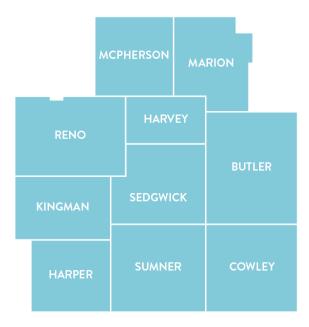

## **EXPLORE THE GREATER WICHITA REGION**

Welcome to the most geocentric metro in the entire United States. The greater Wichita region includes ten counties: Butler, Cowley, Harper, Harvey, Kingman, Marion, McPherson, Reno, Sedgwick and Sumner in South Central Kansas. This prime global location boasts the best skilled manufacturing workforce in the nation, available land sites for all types of industry, access to railways and the nation's major north-south interstate highways, and unexpectedly vibrant cultural amenities contributing to an impressive quality of life.

For more detailed information and to learn more about each individual county in the greater Wichita region, click the links below.

**Butler** 

**Cowley** 

Harper

Harvey

**Kingman** 

Marion

**McPherson** 